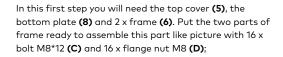

With the cable entry panel (9) and with the castors (10), assemble in the bottom plate with  $24 \times bolt M5*10$  (A);

With the cabinet in the vertical, assemble the mounting angle **(4)** with  $16 \times 12$  **(B)** in the horizontal sides of the cabinet;