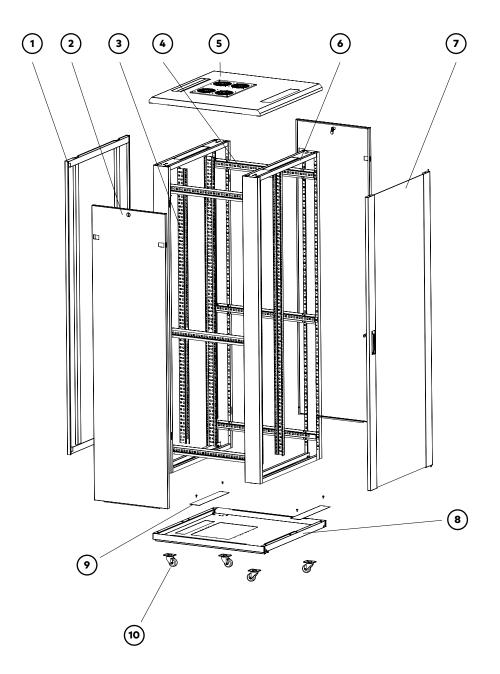

With the cable entry panel (9) and with the castors (10), assemble in the bottom plate with  $24 \times bolt M5*10$  (A);

With the cabinet in the vertical, assemble the mounting angle **(4)** with  $16 \times 12$  **(B)** in the horizontal sides of the cabinet;

Grab the 19" rails (3) in the vertical and mount with  $24 \times 10^{10}$  kg/12 (B);

This installation step is optional. With  $2 \times bolt M5*10$  (A) fix this accessory to the frame;

Now assemble the front door (1) and the rear door (7) you choose;

Put the side panels (2) and...

You are ready to go!

**Cautions** – To avoid any damage please ensure that is adequate space between each unit for good airflow. Take care to not exceed the  $40^{\circ}$ C –  $104^{\circ}$ F temperature.