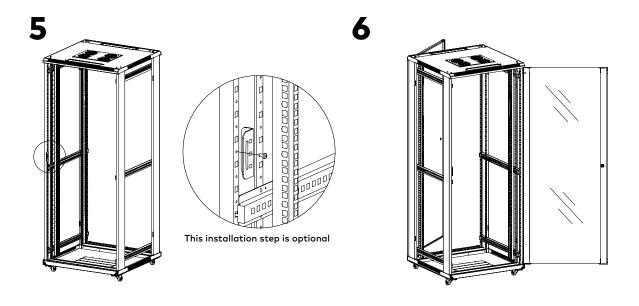

Grab the 19" rails (3) in the vertical and mount with  $24 \times 10^{10}$  kg/12 (B);

This installation step is optional. With  $2 \times bolt M5*10$  (A) fix this accessory to the frame;

Now assemble the front door (1) and the rear door (7) you choose;