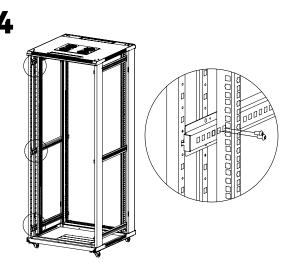

Grab the 19" rails (3) in the vertical and mount with  $24 \times 10^{10}$  kg/12 (B);

This installation step is optional. With  $2 \times bolt M5*10$  (A) fix this accessory to the frame;

Now assemble the front door (1) and the rear door (7) you choose;