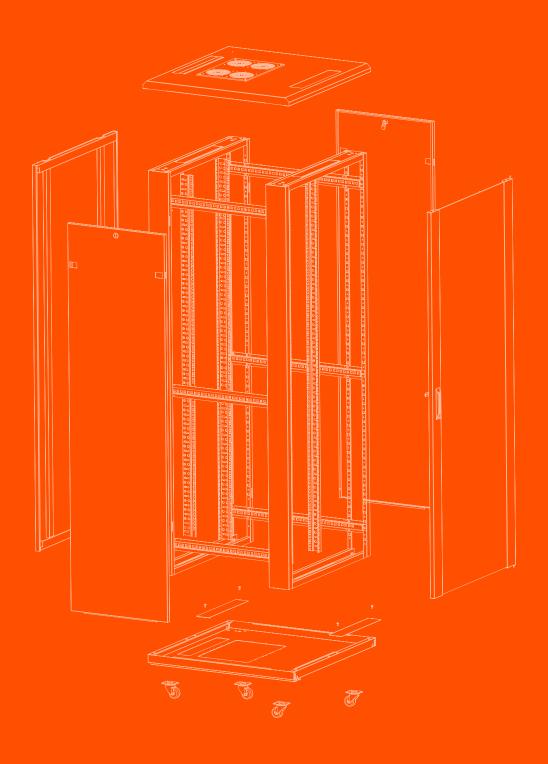

With the cable entry panel (9) and with the castors (10), assemble in the bottom plate with  $24 \times bolt M5*10$  (A);

With the cabinet in the vertical, assemble the mounting angle **(4)** with  $16 \times 12$  **(B)** in the horizontal sides of the cabinet;

Grab the 19" rails (3) in the vertical and mount with  $24 \times 10^{10}$  kg/12 (B);

This installation step is optional. With  $2 \times bolt M5*10$  (A) fix this accessory to the frame;

Now assemble the front door (1) and the rear door (7) you choose;

Put the side panels (2) and...

You are ready to go!

**Cautions** – To avoid any damage please ensure that is adequate space between each unit for good airflow. Take care to not exceed the  $40^{\circ}$ C –  $104^{\circ}$ F temperature.