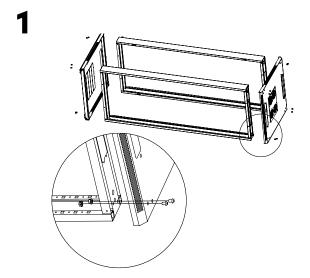

With the cable entry panel (9) and with the castors (10), assemble in the bottom plate with  $24 \times bolt M5*10$  (A);

With the cabinet in the vertical, assemble the mounting angle **(4)** with  $16 \times 12$  **(B)** in the horizontal sides of the cabinet;

Grab the 19" rails (3) in the vertical and mount with  $24 \times 10^{10}$  kg/12 (B);

This installation step is optional. With  $2 \times bolt M5*10$  (A) fix this accessory to the frame;

Now assemble the front door (1) and the rear door (7) you choose;