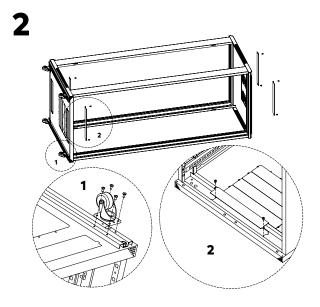

With the cable entry panel (9) and with the castors (10), assemble in the bottom plate with  $24 \times bolt M5*10$  (A);

With the cabinet in the vertical, assemble the mounting angle **(4)** with  $16 \times 12$  **(B)** in the horizontal sides of the cabinet;