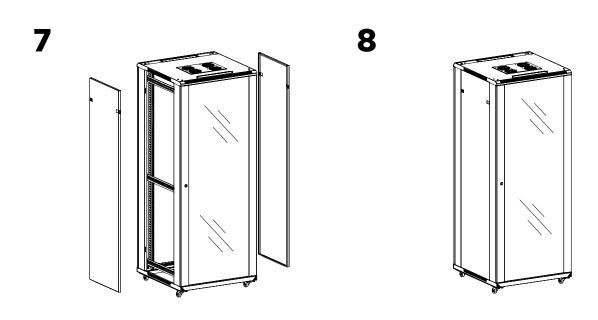

Put the side panels (2) and...

You are ready to go!

**Cautions** – To avoid any damage please ensure that is adequate space between each unit for good airflow. Take care to not exceed the  $40^{\circ}$ C –  $104^{\circ}$ F temperature.