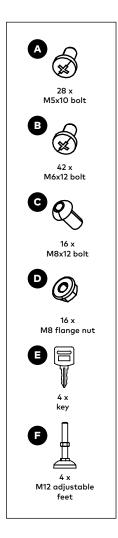

With the cable entry panel (9) and with the castors (10), assemble in the bottom plate with  $24 \times bolt M5*10$  (A);

With the cabinet in the vertical, assemble the mounting angle **(4)** with  $16 \times 12$  **(B)** in the horizontal sides of the cabinet;

Grab the 19" rails (3) in the vertical and mount with  $24 \times 10^{10}$  kg/12 (B);

This installation step is optional. With  $2 \times bolt M5*10$  (A) fix this accessory to the frame;

Now assemble the front door (1) and the rear door (7) you choose;