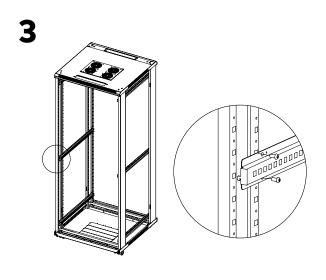

Grab the 19" rails (3) in the vertical and mount with  $24 \times 10^{10}$  kg/12 (B);

This installation step is optional. With  $2 \times bolt M5*10$  (A) fix this accessory to the frame;

Now assemble the front door (1) and the rear door (7) you choose;