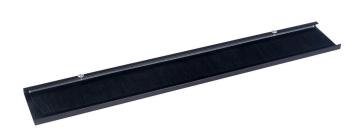

## **PRODUCT DESCRIPTION**

• barpa Brush Panel it was designed to install in the celling of Norma Cabinet. Help your cabinets have better organization of the cables.

| • FEATURES |                                  |
|------------|----------------------------------|
| Material   | SPCC Cold Rolled Steel and brush |
| Color      | Black (RAL9004)                  |