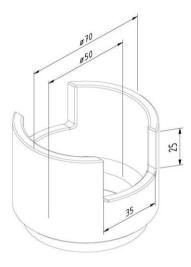

#### Product features:

Cable exit (integrated thread)
Material: Steel, electrolytic galvanised
Application: wet-cleaning areas

## **Quality Registration Technical specification**

QR 0022 Created: 08/07/2013

| Execution:   | Electro galvanized |        |       |        |       |      |      |           |
|--------------|--------------------|--------|-------|--------|-------|------|------|-----------|
| Product      | Number             | Height | Width | Length | Dim A | Fmax | Unit | Packaging |
|              |                    | (mm)   | (mm)  | (mm)   | (mm)  | (kN) |      | (unit)    |
| FS-CER-WP-EG | 15958              | 59     | 70    |        |       |      | ST   | 1         |