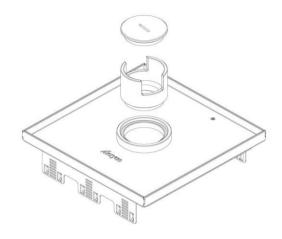

### Additional productinformation:

Simply screws into the ring in the lid

To do this, first remove the round cover plate

P. 1 / 2 Rev01: 05/10/2017