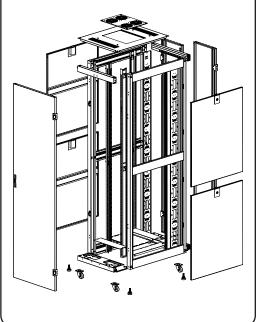

## SERIES CETUS 600 WIDTH

Safety warning – Do not climb on, rock, shake your rack. Only someone with good mechanical skill and who has experience should install this rack. Never exceed the maximum load capacity. If you didn't understood this instructions manual please contact us by **info@barpa.eu** 

4xM

When assembling the sid panels, it is necessary to lock thee panels and remove the keys in case of falling down!

When assemble the whole frame, the plastic cover(L) should be removed.

Single or double doors can be fitted front and rear - (Normally single door at the Front and double doors at the rear).