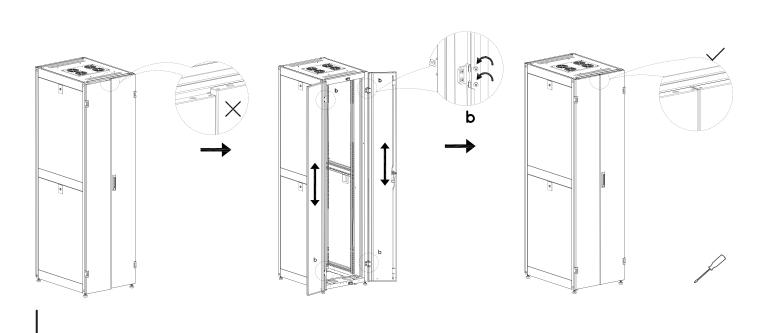

Fitting Single Door 2 Hinges for 42U and smaller 3 Hinges for 47U and taller

Fitting Double Door 2 Hinges for 42U and smaller 3 Hinges for 47U and taller

4xG, 2xF, 4xM

J

Doors can be adjusted by loosening hinge screws, moving the door and retighten.