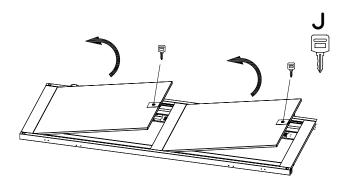

4xM

When assembling the sid panels, it is necessary to lock thee panels and remove the keys in case of falling down!

When assemble the whole frame, the plastic cover(L) should be removed.

Single or double doors can be fitted front and rear - (Normally single door at the Front and double doors at the rear).