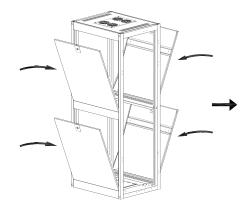

4xM

When assembling the sid panels, it is necessary to lock thee panels and remove the keys in case of falling down!

When assemble the whole frame, the plastic cover(L) should be removed.

Single or double doors can be fitted front and rear - (Normally single door at the Front and double doors at the rear).