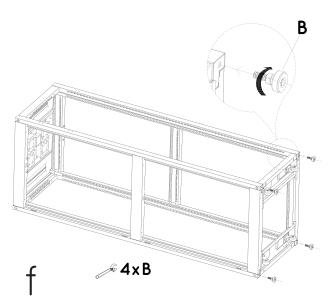

------------------------|---------------------------------------|
| δx               | , 👕                         | 4x<br>M12 Adjustable fee |  | CABINETS<br>INSTALLATION<br>MANUAL | 40 x<br>M6                 | 40x<br>M6x12 E | 2x 2x 2x<br>One single door<br>A double door<br>Cha | 4x<br>Two single door<br>in stopper F |
| 12×              | M6X15 bolt G                | 4x<br>M6X12 bolt [F      |  | 6×<br>→<br>The key J               | Bx Bastic decorative cover |                | giveaways                                           |                                       |





After assembling, if the diagonal framework is more than 4mm, it is required to loosen the bolts and then reassembled;





For the cabinet over 800 depth, the fans should be assembled closed to the rear door.





After assembling, the M12 feet should be under (shorter than) the castors in case of breaking when set up the cabinet!



When assembled the "No Step" sticker is at the front of the cabinet.

ONO STER

Μ

Front



4xM

When assembling the sid panels, it is necessary to lock thee panels and remove the keys in case of falling down!

When assemble the whole frame, the plastic cover(L) should be removed.





Single or double doors can be fitted front and rear - (Normally single door at the Front and double doors at the rear).

Fitting Single Door 2 Hinges for 42U and smaller 3 Hinges for 47U and taller

Fitting Double Door 2 Hinges for 42U and smaller 3 Hinges for 47U and taller



4xG, 2xF, 4xM

J



Doors can be adjusted by loosening hinge screws, moving the door and retighten.

## You ar