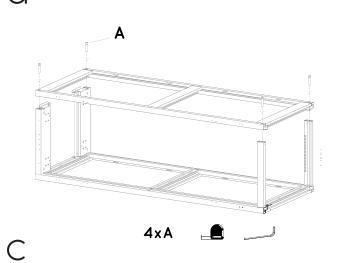

After assembling, if the diagonal framework is more than 4mm, it is required to loosen the bolts and then reassembled;

For the cabinet over 800 depth, the fans should be assembled closed to the rear door.

After assembling, the M12 feet should be under (shorter than) the castors in case of breaking when set up the cabinet!

When assembled the "No Step" sticker is at the front of the cabinet.

ONO STER

Μ

Front