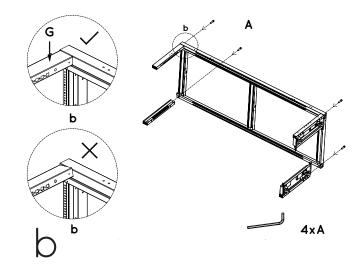

After assembling, if the diagonal framework is more than 4mm, it is required to loosen the bolts and then reassembled;

For the cabinet over 800 depth, the fans should be assembled closed to the rear door.