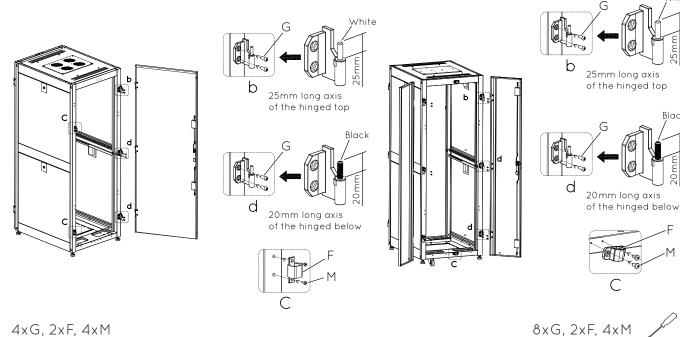

Fitting Single Door 2 Hinges for 42U and smaller 3 Hinges for 47U and taller

Fitting Double Door 2 Hinges for 42U and smaller 3 Hinges for 47U and taller

4xG, 2xF, 4xM

J

Doors can be adjusted by loosening hinge screws, moving the door and retighten.

## You are ready to go!

Cautions: To avoid any damage please ensure that is adequate space between each unit for good airflow. Take care to not exceed the 40°C – 104°F temperature.

White

Black

F

6

С