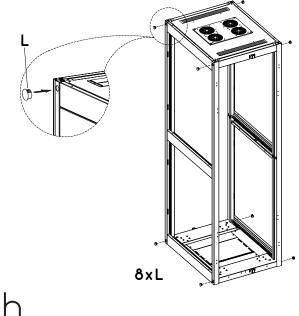

4xM

When assembling the sid panels, it is necessary to lock thee panels and remove the keys in case of falling down!

When assemble the whole frame, the plastic cover(L) should be removed.

Single or double doors can be fitted front and rear - (Normally single door at the Front and double doors at the rear).