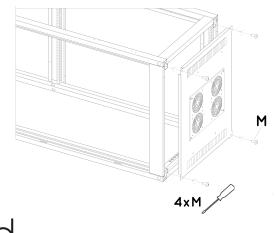

4xM

When assembling the sid panels, it is necessary to lock thee panels and remove the keys in case of falling down!

When assemble the whole frame, the plastic cover(L) should be removed.

Single or double doors can be fitted front and rear - (Normally single door at the Front and double doors at the rear).