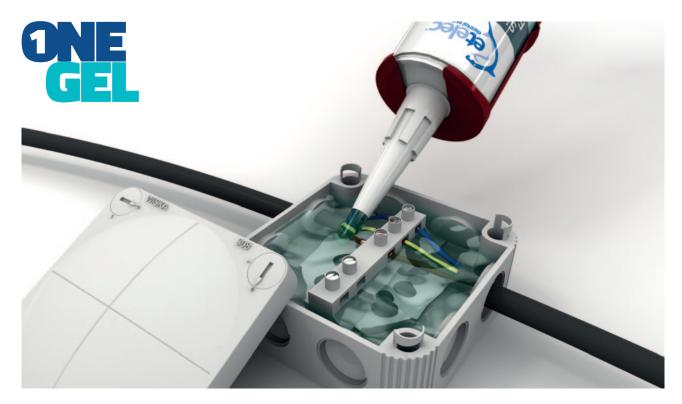

# Single-component re-enterable silicone gel in ready-to-use cartridge

**ONE GEL** is a **single-component** silicone gel for insulated filling and sealing of casings and junction boxes housing electrical connections of up to 1 kV or electronic components.

#### Ready to use

**ONE GEL** is already cross-linked and **ready to use straight away** with no need for mixing or waiting for cross-linking as with conventional two-component gels.

Thanks to its special characteristics, ONE GEL comes in a **standard cartridge** that can be used with a normal sealant gun, allowing rapid installation.

# Easy installation in all conditions of use

Its excellent adhesive properties ensure rapid and correct application of **ONE GEL** even **in vertical position** or in cases of difficult acces to a casing or connection.

#### **Applications**

- Filling junction boxes
- Insulation of 0.6/1 kV electrical connections
- Insulation of electronic boards and components
- Suitable in cases of difficult access to a casing and/or connection
- Suitable for vertical or upside down installation
- For use in civil, industrial, nautical, aeronautical, and automotive areas