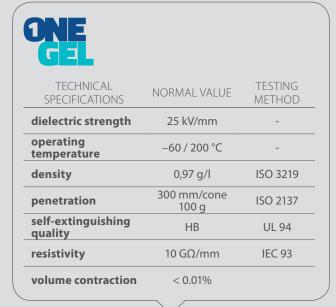

### Insulates and protects

Its excellent chemical and physical properties make it ideal for a wide range of applications requiring a **high level of electrical insulation** and protection from moisture.

### Eco-friendly

**ONE GEL** is non-toxic, and is classified as non-hazardous under European Regulation no. 1272/2008 (CLP).

Ready to use

Re-enterable and removable

Eco-friendly

Odourless

Non-irritating

High dielectric strength

#### **Features**

- Single-component silicone gel
- Thixotropic consistency
- Colour: transparent pale blue
- Odourless
- Solvent-free
- 300 ml cartridge
- Classified as non-hazardous under European Regulation no. 1272/2008 (CLP)