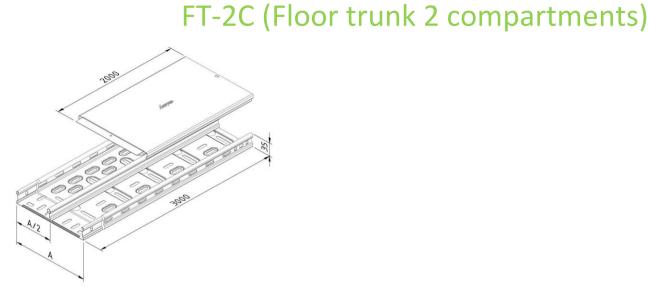

#### Category:

FT-2C

#### Product features

With 2 compartments (1/2 - 1/2) Other partitioning on request Cable tray CTLI35 Height: 35mm Widths: 150 - 200 - 300mm

#### Additional productinformation:

EN50085 compliant

Lengths individually slide together, meaning no fixation brackets required Slides into the floor box FS-BOX (note that the floortrunk will not be in the center of the sidewall of the floorbox) Fixation through the holes in the bottom of the floortrunk Suitable for laying cables (to this end, the cover of the floor box is clippable) Very versatile system through the use of standard accessories for cable trays

## Quality Registration Technical specification

| Execution:         | Pre-galvanized |        |       |        |       |      |      |           |
|--------------------|----------------|--------|-------|--------|-------|------|------|-----------|
| Product            | Number         | Height | Width | Length | Dim A | Fmax | Unit | Packaging |
|                    |                | (mm)   | (mm)  | (mm)   | (mm)  | (kN) |      | (unit)    |
| FS-FT38-150-2C-3PG | 15784          | 38     | 150   | 3000   | 150   |      | М    | 3         |
| FS-FT38-200-2C-3PG | 15785          | 38     | 200   | 3000   | 200   |      | М    | 3         |
| FS-FT38-300-2C-3PG | 15786          | 38     | 300   | 3000   | 300   |      | М    | 3         |