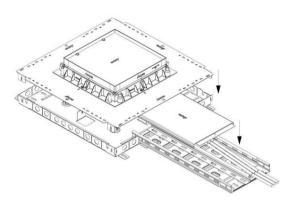

#### Additional productinformation:

EN50085 compliant

Lengths individually slide together, meaning no fixation brackets required Slides into the floor box FS-BOX (note that the floortrunk will not be in the center of the sidewall of the floorbox) Fixation through the holes in the bottom of the floortrunk Suitable for laying cables (to this end, the cover of the floor box is clippable) Very versatile system through the use of standard accessories for cable trays