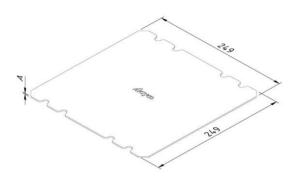

#### Product features:

Filler thickness: 2mm or 3mm Material: cardboard

# **Quality Registration Technical specification**

QR 0022 Created: 08/07/2013

| Execution:             | Cardboard |        |       |        |       |      |      |           |
|------------------------|-----------|--------|-------|--------|-------|------|------|-----------|
| Product                | Number    | Height | Width | Length | Dim A | Fmax | Unit | Packaging |
|                        |           | (mm)   | (mm)  | (mm)   | (mm)  | (kN) |      | (unit)    |
| FS-BC-SQ-260-FILL-2-CB | 15703     |        | 249   | 249    | 2     |      | ST   | 1         |
| FS-BC-SQ-260-FILL-3-CB | 16126     |        | 249   | 249    | 3     |      | ST   | 1         |