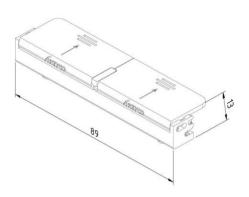

| Execution:   | Polyamide, grey |        |       |        |       |      |      |           |
|--------------|-----------------|--------|-------|--------|-------|------|------|-----------|
| Product      | Number          | Height | Width | Length | Dim A | Fmax | Unit | Packaging |
|              |                 | (mm)   | (mm)  | (mm)   | (mm)  | (kN) |      | (unit)    |
| FS-CE-PA7011 | 15655           | 13     | 89    |        |       |      | ST   | 1         |
| Execution:   | Polyamide, b    | lack   |       |        |       |      |      |           |
| Product      | Number          | Height | Width | Length | Dim A | Fmax | Unit | Packaging |
|              |                 | (mm)   | (mm)  | (mm)   | (mm)  | (kN) |      | (unit)    |
| FS-CE-PA9011 | 15656           | 13     | 89    |        |       |      | ST   | 1         |