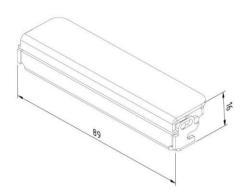

## **Quality Registration Technical specification**

QR 0022 Created: 08/07/2013

| Execution:  | Stainless steel 304 |        |       |        |       |      |      |           |
|-------------|---------------------|--------|-------|--------|-------|------|------|-----------|
| Product     | Number              | Height | Width | Length | Dim A | Fmax | Unit | Packaging |
|             |                     | (mm)   | (mm)  | (mm)   | (mm)  | (kN) |      | (unit)    |
| FS-CE-SS304 | 15657               | 16     | 89    |        |       |      | ST   | 1         |